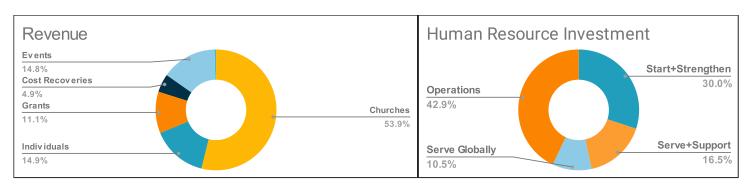

| Evangelical Covena<br>Operations Budget S | ant Church of Canada<br>Snapshot  | 2023<br>BUDGET | 2023<br>ACTUAL | 2024<br>BUDGET<br>PROJECTION |
|-------------------------------------------|-----------------------------------|----------------|----------------|------------------------------|
| Income                                    |                                   |                |                |                              |
|                                           | Churches                          | \$310,000      | \$304,705      | \$315,000                    |
|                                           | Individuals                       | 93,000         | 83,983         | 89,000                       |
|                                           | Grants                            | 104,000        | 62,921         | 80,000                       |
|                                           | Cost Recoveries                   | 30,000         | 27,702         | 51,000                       |
|                                           | Events                            | 37,500         | 83,847         | 40,000                       |
|                                           | Interest and Foreign Exchange     | 8,000          | 2,267          | 12,000                       |
|                                           | Group Insurance + RRSP            | 385,000        | 381,441        | 416,735                      |
|                                           | Operations Income                 | \$967,500      | \$946,866      | \$1,003,735                  |
| Expense                                   |                                   |                |                |                              |
|                                           | Start+Strengthen Churches         | 67,500         | 40,868         | 45,700                       |
|                                           | Serve and Support Pastors+Leaders | 45,000         | 43,209         | 47,500                       |
|                                           | Serve Globally                    | 13,500         | 10,929         | 25,500                       |
|                                           | Events                            | 36,000         | 53,802         | 46,000                       |
|                                           | Staffing                          | 282,394        | 275,972        | 273,511                      |
|                                           | Administration                    | 131,200        | 120,344        | 146,450                      |
|                                           | Group Insurance, + RRSP           | 385,000        | 389,895        | 416,735                      |
|                                           | Operations Expense                | \$960,594      | \$935,019      | \$1,001,396                  |
|                                           | OPERATING NET INCOME/LOSS         | \$6,906        | \$11,847       | \$2,339                      |