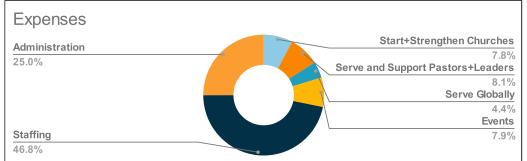

| Evangelical Covena<br>Operations Budget S | ant Church of Canada<br>Snapshot  | 2023<br>BUDGET | 2023<br>ACTUAL | 2024<br>BUDGET<br>PROJECTION |
|-------------------------------------------|-----------------------------------|----------------|----------------|------------------------------|
| Income                                    |                                   |                |                |                              |
|                                           | Churches                          | \$310,000      | \$304,705      | \$315,000                    |
|                                           | Individuals                       | 93,000         | 83,983         | 89,000                       |
|                                           | Grants                            | 104,000        | 62,921         | 80,000                       |
|                                           | Cost Recoveries                   | 30,000         | 27,702         | 51,000                       |
|                                           | Events                            | 37,500         | 83,847         | 40,000                       |
|                                           | Interest and Foreign Exchange     | 8,000          | 2,267          | 12,000                       |
|                                           | Group Insurance + RRSP            | 385,000        | 381,441        | 416,735                      |
|                                           | Operations Income                 | \$967,500      | \$946,866      | \$1,003,735                  |
| Expense                                   |                                   |                |                |                              |
|                                           | Start+Strengthen Churches         | 67,500         | 40,868         | 45,700                       |
|                                           | Serve and Support Pastors+Leaders | 45,000         | 43,209         | 47,500                       |
|                                           | Serve Globally                    | 13,500         | 10,929         | 25,500                       |
|                                           | Events                            | 36,000         | 53,802         | 46,000                       |
|                                           | Staffing                          | 282,394        | 275,972        | 273,511                      |
|                                           | Administration                    | 131,200        | 120,344        | 146,450                      |
|                                           | Group Insurance, + RRSP           | 385,000        | 389,895        | 416,735                      |
|                                           | Operations Expense                | \$960,594      | \$935,019      | \$1,001,396                  |
|                                           | OPERATING NET INCOME/LOSS         | \$6,906        | \$11,847       | \$2,339                      |